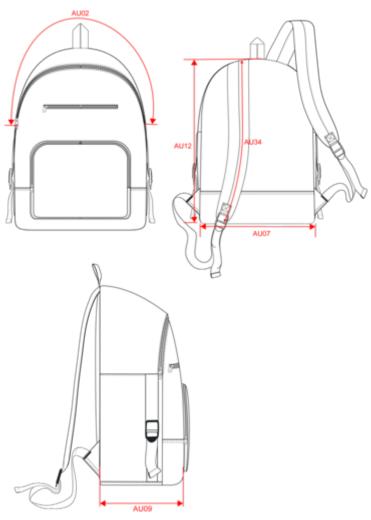

## Dimensions (cm)

| Measurements in cm                  | One size |
|-------------------------------------|----------|
| H05 - Total height                  | 28.00    |
| O32 - Deep of top part              | 12.00    |
| O33 - Deep of bottom part           | 13.00    |
| W32 - Front pocket width            | 18.00    |
| W51 - Total width                   | 23.00    |
| AU02 - Zipper length of the opening | 36.00    |
| AU07 - Total width                  | 23.00    |
| AU09 - Depth of bottom part         | 12.00    |
| AU12 - Total height                 | 28.00    |
| AU34 - Soulder strap total lenght   | 39.00    |